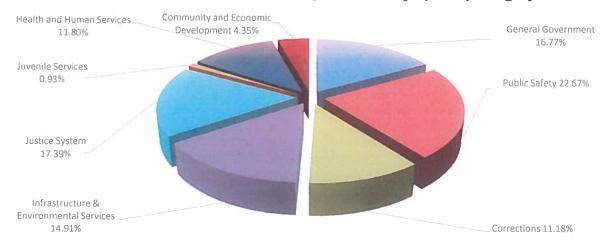

# KENDALL COUNTY, TEXAS FISCAL YEAR 2024 PERSONNEL, SALARIES AND BENEFITS BY CATEGORY

### This graph shows the percentage of total employees by category.

|                                         |                                     | # of Employees |
|-----------------------------------------|-------------------------------------|----------------|
| General Government                      |                                     | 54             |
| Public Safety                           |                                     | 73             |
| Corrections                             |                                     | 36             |
| Infrastructure & Environmental Services |                                     | 48             |
| Justice System                          |                                     | 56             |
| Juvenile Services                       |                                     | 3              |
| Health and Human Services               |                                     | 38             |
| Community and Economic Development      |                                     | 14             |
|                                         | Full -Time and Part -Time Employees | 322            |