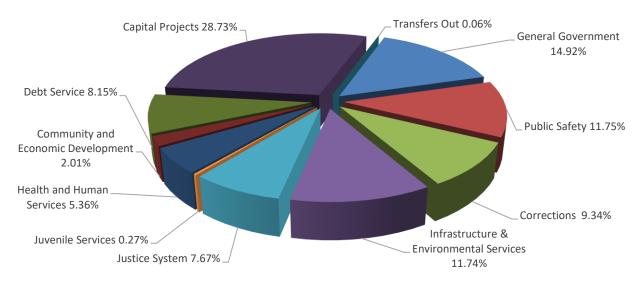

# KENDALL COUNTY, TEXAS FISCAL YEAR 2024 BUDGETED EXPENDITURE BREAKDOWN

General Government \$13,714,820.00

County Judge, Commissioners, Elections, Non-Departmental, I.T., General Counsel, Auditor, Human Resources, Treasurer, Tax Assessor/Collector, Courthouse & Related Buildings

Public Safety \$10,798,659.00

Emergency Management, Fire Departments, Constables, Sheriff, Courthouse Security, LEOSE Training

Corrections \$8,587,449.00

Detention (Jail), Adult Probation

Infrastructure & Environmental Services \$10,787,956.00

County Engineer, Communications, Solid Waste, Brush Site, Recycling, Road & Bridge, County Conservation, Lateral Road & Bridge

Justice System \$7,047,909.00

County Clerk, District Court, CPS Court, Court Systems, Pre Trial Services, District Clerk, Justices of the Peace, Criminal District Attorney, Records Management, Justice Building Security and Records Management, Justice Building Security and Justice Technology, County & District Court Technology, Vital Statistics, Crime Victims

Juvenile Services \$252,077.00

Juvenile Probation

Health and Human Services \$4,924,347.00

Veteran Services, Animal Control, E.M.S., Heath and Welfare, Health Inspector, Culture and Health Services, E.M.S. Donation and Animal Facility Donation

Community and Economic Development \$1,846,613.00

County Surveyor, Library Systems, Parks, Extension Services, County Allocations, Economic Development Corp.

Debt Service \$7,487,025.00

Bond and Tax Note Principal and Interest

Capital Projects \$26,400,000.00

**Building Construction and Real Estate** 

Transfers Out \$59,673.00

VOCA Grant Fund 50

TOTAL \$91,906,528.00