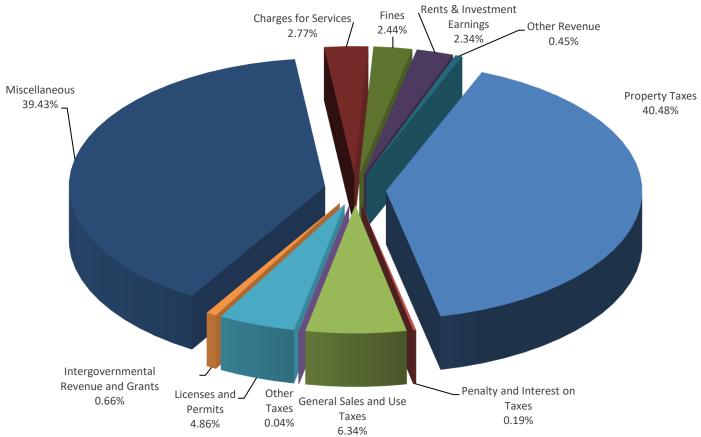

# KENDALL COUNTY, TEXAS FISCAL YEAR 2024 BUDGETED REVENUE BREAKDOWN

| 6.34%                                                                                                                 |                 |
|-----------------------------------------------------------------------------------------------------------------------|-----------------|
| Property Taxes                                                                                                        | \$37,202,255.00 |
| Penalty and Interest on Taxes                                                                                         | \$180,000.00    |
| General Sales and Use Taxes Sales tax and mixed beverage tax received from the State Comptroller                      | \$5,825,000.00  |
| Other Taxes Rendition fees and occupational taxes.                                                                    | \$34,000.00     |
| Licenses and Permits  Fees collected through the sale of health, development, and motor vehicle licenses and permits. | \$4,463,277.00  |
| Intergovernmental Revenue & Grants  Local intergovemental agreements, federal and state grants.                       | \$611,160.00    |
| Charges for Services Services performed in county departments not classified as a court fine.                         | \$2,544,634.00  |
| Fines and Fees Fines assessed in the county and district courts and fees for services in county departments.          | \$2,241,873.00  |
| Rents & Investment Earnings Property rental and bank interest.                                                        | \$2,152,500.00  |
| Other Revenue  Contributions, Refunds, Sale of Assets, and other sources of revenue not specifically classified.      | \$414,500.00    |
| Miscellaneous Fund Balances and Transfers                                                                             | \$36,237,329.00 |

TOTAL \$91,906,528.00